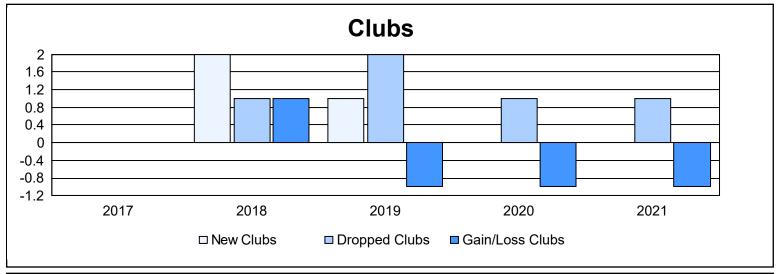

District 19 F

As of June 2021 Cumulative

| Year      | New<br>Clubs | Dropped<br>Clubs | Gain/<br>Loss<br>Clubs | New<br>Members | Charter<br>Members | Reinstate<br>Members | Transfer<br>Members | Total<br>Member<br>Added | Total<br>Members<br>Dropped | Gain/<br>Loss<br>Members |
|-----------|--------------|------------------|------------------------|----------------|--------------------|----------------------|---------------------|--------------------------|-----------------------------|--------------------------|
| 2016-2017 | 0            | 0                | 0                      | 134            | 0                  | 3                    | 7                   | 144                      | 121                         | 23                       |
| 2017-2018 | 2            | 1                | 1                      | 98             | 52                 | 3                    | 3                   | 156                      | 200                         | -44                      |
| 2018-2019 | 1            | 2                | -1                     | 89             | 29                 | 10                   | 12                  | 140                      | 184                         | -44                      |
| 2019-2020 | 0            | 1                | -1                     | 66             | 1                  | 7                    | 7                   | 81                       | 161                         | -80                      |
| 2020-2021 | 0            | 1                | -1                     | 44             | 0                  | 8                    | 1                   | 53                       | 151                         | -98                      |
| Average   | 1            | 1                | 0                      | 86             | 16                 | 6                    | 6                   | 115                      | 163                         | -49                      |